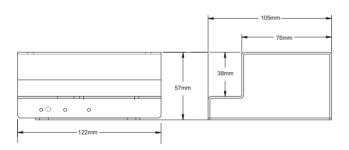

One of the most advanced, ultra-compact remote mounted Whelen® amplifiers to date, with Hands Free and horn ring override capabilities. Includes Scan-Lock™ tone selection with 16 warning tones and 4 modes of operation.