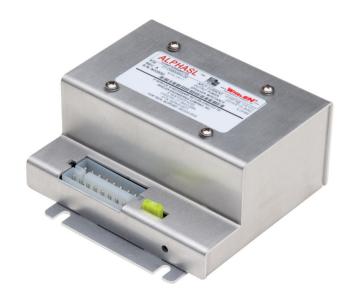

One of the most advanced, ultra-compact remote mounted Whelen® amplifiers to date, with Hands Free and horn ring override capabilities. Includes Scan-Lock™ tone selection with 16 warning tones and 4 modes of operation.

## **Key Features**

- Ideal for both covert and overt vehicles.
- 16 primary siren tones.
- Scan-Lock™ button allows customer tone programming.
- Harmonically rich composite airhorn tones.
- Hands-free enabled.
- 4 Modes of operation, with LEDs indicating mode selected.
- Output open/short circuit protection.
- Two 100-Watt speaker compatibility.