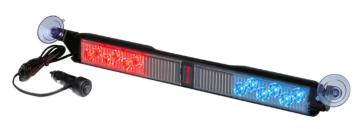

## Dash SlimLighter™

This compact dash light is simple to transfer from vehicle to vehicle. Its highly effective wide-angle light output fits perfectly in many vehicle locations.

| Product Option    | Product Number |
|-------------------|----------------|
| Dash SlimLighter™ | SLPMM**        |