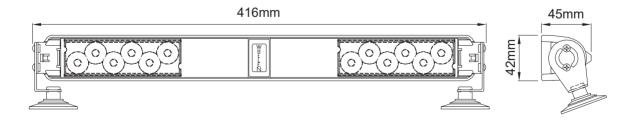

## Dash SlimLighter™

This compact dash light is simple to transfer from vehicle to vehicle. Its highly effective wide-angle light output fits perfectly in many vehicle locations.

| Product Option    | Product Number |
|-------------------|----------------|
| Dash SlimLighter™ | SLPMM**        |

## **Key Features**

- LEDs rated for 100,000 hours of operation
- Low current consumption
- Wide angle and straight on light output
- Fits windscreen, dash, deck or headliner
- Clear outer lens
- Scan-Lock™ flash patterns
- Built-in On/Off switch
- Swivel bracket for permanent or suction cup mounting, standard
- Polycarbonate housing