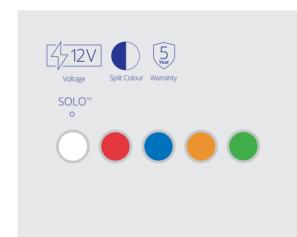

Replace \* symbol in product number with letter indicating colour: A = Amber, B = Blue, C = White, G = Green, R = Red

## **Key Features**

- LEDs rated for 100,000 hours of operation
- Low current consumption
- Wide angle and straight on light output
- Fits windscreen, dash, deck or headliner
- Clear outer lens
- Scan-Lock™ flash patterns
- Built-in On/Off switch
- Swivel bracket for permanent or suction cup mounting, standard
- Polycarbonate housing