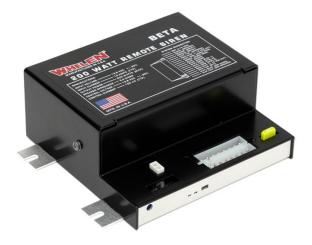

## Beta™ Series

Remote mounted amplifier with Public Address and Hands-Free operation, multiple warning tones and horn ring override capabilities. Beta™ Sirens are easy to set-up and configure to meet all requirements.

| Product Option                             | Product Number |
|--------------------------------------------|----------------|
| Beta™ Remote Siren, 12V                    | BETA112R       |
| Beta™ Remote Siren, 24V                    | BETA124R       |
| Control Head with 15' Interconnect Harness | BETA1          |
| Control Head with 20' Cable, Surface Mount | BETA2          |
| Remote Mic                                 | BETAMIC        |

## **Key Features**

- Public address and radio repeat functions
- Multiple tone selection via Scan-Lock™
- Siren in use feature
- Hands-free enabled
- PA override in all functions
- Accessible dip switches allow instant configuration of modes of operation
- Backwards compatibility with old Beta™
- Pre-wired with quick disconnect plug
- Two 100-Watt speaker compatibility.