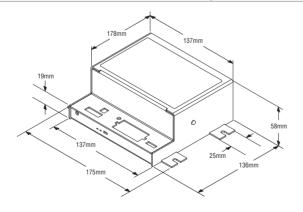

## Beta™ Series

Remote mounted amplifier with Public Address and Hands-Free operation, multiple warning tones and horn ring override capabilities. Beta™ Sirens are easy to set-up and configure to meet all requirements.

| Product Option                             | Product Number |
|--------------------------------------------|----------------|
| Beta™ Remote Siren, 12V                    | BETA112R       |
| Beta™ Remote Siren, 24V                    | BETA124R       |
| Control Head with 15' Interconnect Harness | BETA1          |
| Control Head with 20' Cable, Surface Mount | BETA2          |
| Remote Mic                                 | BETAMIC        |