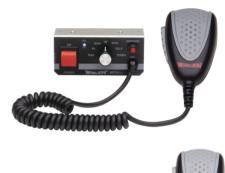

| Product Option                             | Product Number |
|--------------------------------------------|----------------|
| Beta™ Remote Siren, 12V                    | BETA112R       |
| Beta™ Remote Siren, 24V                    | BETA124R       |
| Control Head with 15' Interconnect Harness | BETA1          |
| Control Head with 20' Cable, Surface Mount | BETA2          |
| Remote Mic                                 | BETAMIC        |

## **Key Features**

- Public address and radio repeat functions
- Multiple tone selection via Scan-Lock™
- Siren in use feature
- Hands-free enabled
- PA override in all functions
- Accessible dip switches allow instant configuration of modes of operation
- Backwards compatibility with old Beta™
- Pre-wired with quick disconnect plug
- Two 100-Watt speaker compatibility.