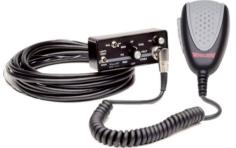

| Product Option                             | Product Number |
|--------------------------------------------|----------------|
| Beta™ Remote Siren, 12V                    | BETA112R       |
| Beta™ Remote Siren, 24V                    | BETA124R       |
| Control Head with 15' Interconnect Harness | BETA1          |
| Control Head with 20' Cable, Surface Mount | BETA2          |
| Remote Mic                                 | BETAMIC        |

## **Key Features**

- Public address and radio repeat functions
- Multiple tone selection via Scan-Lock™
- Siren in use feature
- Hands-free enabled
- PA override in all functions
- Accessible dip switches allow instant configuration of modes of operation
- Backwards compatibility with old Beta™
- Pre-wired with quick disconnect plug
- Two 100-Watt speaker compatibility.