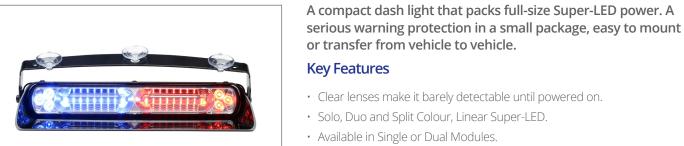

# LIGHTHEADS

# **Avenger II Series**

## Colour

- · Lightweight and sturdy, rated for 100,000 hours.
- Scan-Lock™ flash patterns.
- · Polycarbonate case.
- Standard swivel/bail bracket with suction cups
- 10' straight cord with cigar plug with function switches.