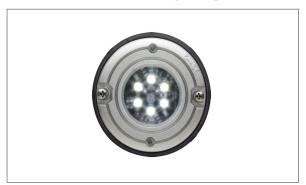

## 3" Round Steady Lighthead

### Colour

Split Colour Warranty

A versatile LED lighthead ideal for compartment lighting, illuminating ladders, steps, locks and wherever additional lighting is needed but is space limited.

#### **Key Features**

- · Three Super-LED® diodes.
- LEDs rated for 100,000 hours of operation.
- · 275 lumens light output.
- Three white LEDs for compartment or step lighting.
- Three red LEDs for increased night vision in passenger compartments.
- 3" diameter and narrow depth enables mounting in more places.
- · Surface mounted or ease of installation.
- · 3 amps at 12v.