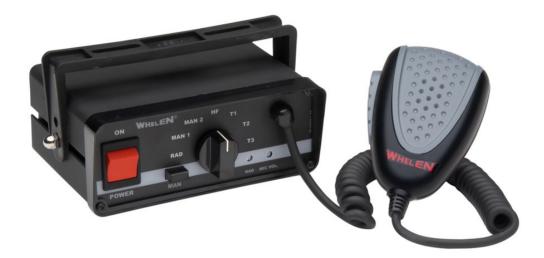

## 295 Series

A full function siren plus radio repeat and public address, at an economical price. The self-contained unit mounts underneath the dash including handsfree operation and Scan-Lock™ siren tone. Two models to choose from; hard-wired microphone or removable microphone with volume control.

## **Key Features**

- Public address and radio repeat functions
- Scan-Lock™ siren tones.
- Hands-free enabled
- Adjustable microphone and radio repeat volume
- Input polarity and output short circuit protection
- Two 100-Watt speaker compatibility