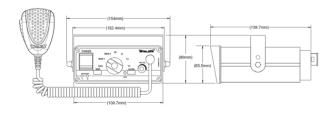

## 295 Series

A full function siren plus radio repeat and public address, at an economical price. The self-contained unit mounts underneath the dash including handsfree operation and Scan-Lock™ siren tone. Two models to choose from; hard-wired microphone or removable microphone with volume control.